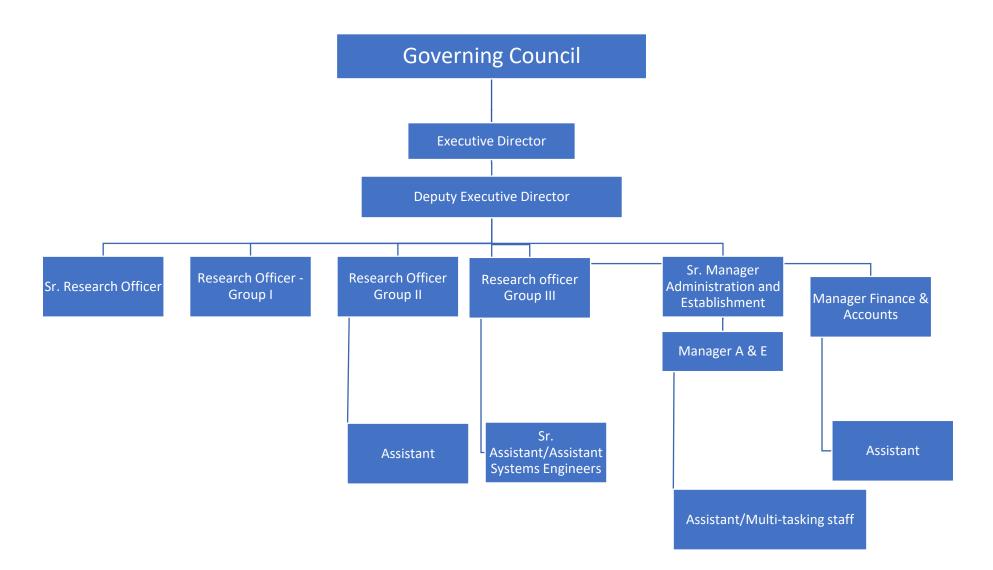

## **INAE Organizational Chart**

## Senior Staff Members

| Deputy Executive Director | : | Lt Col Shobhit Rai (Retd) |
|---------------------------|---|---------------------------|
| Senior Research Officer   | : | Dr. Geetanjali Sawhney    |
| Total staff in position   | : | 16                        |