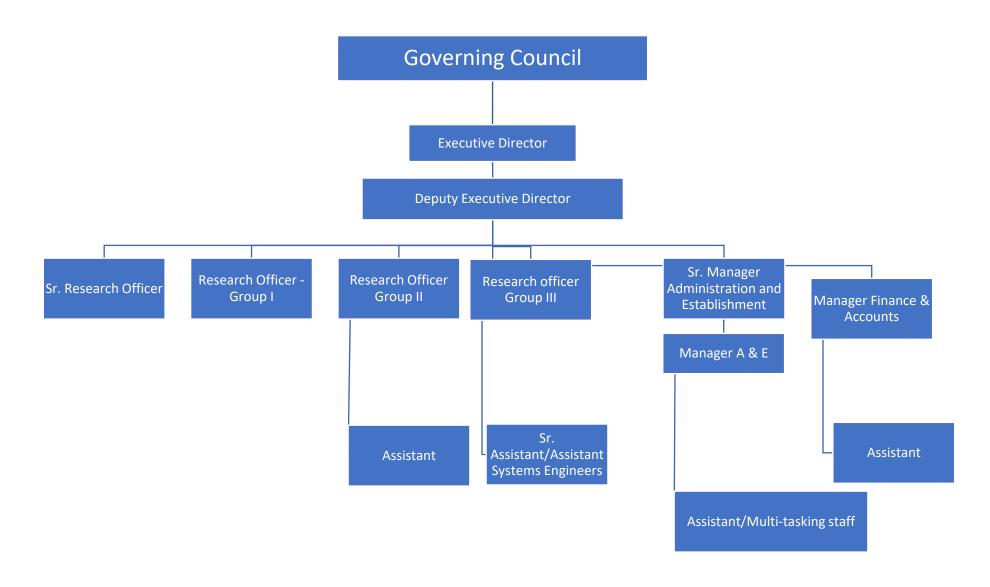

## **INAE Organizational Chart**

## **INAE Organizational Structure**

(As on March 31, 2023)

## **Senior Staff Members**

Deputy Executive Director : Lt Col Shobhit Rai (Retd)
Senior Research Officer : Dr. Geetanjali Sawhney

Total staff in position : 10