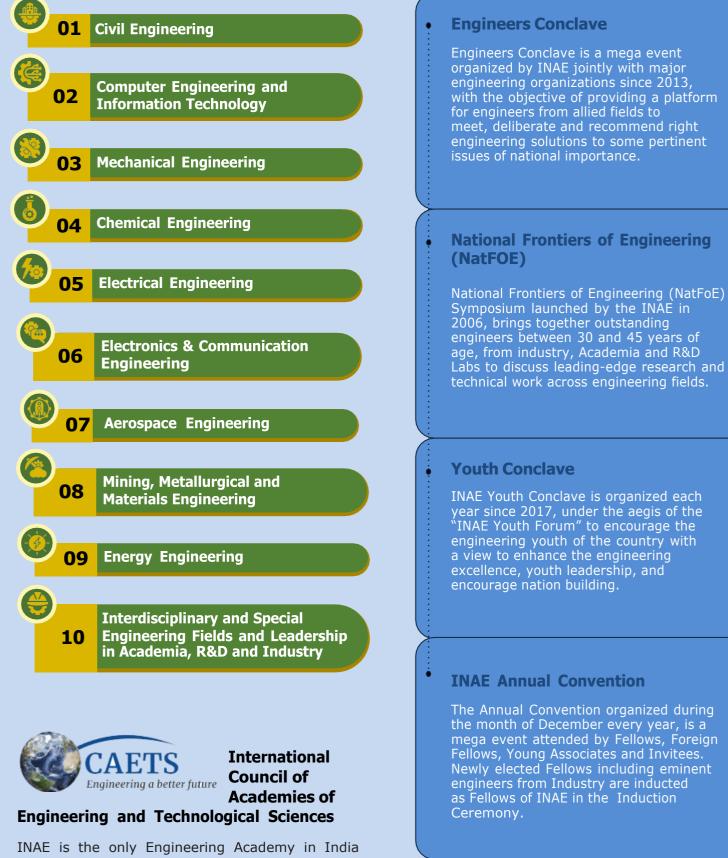

#### **Engineering Sections**

#### **Flagship Events of INAE**

and represents India in the International Council of Academies of Engineering and Technological Sciences (CAETS) with over 31 Member-Academies from across the world. CAETS focuses on engineering and technological issues of global concern.